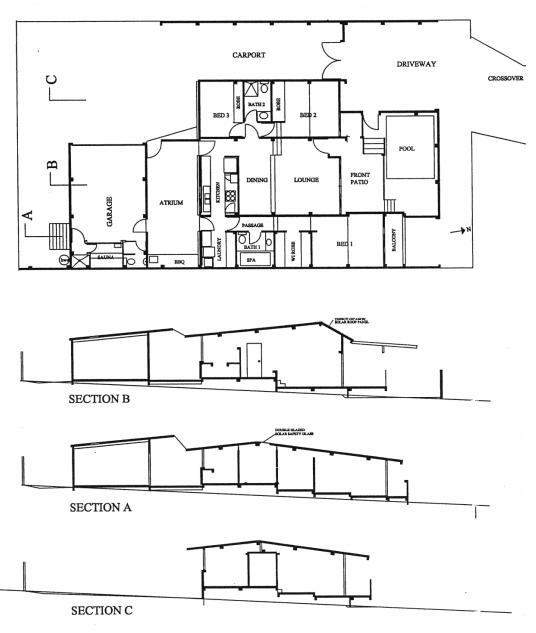

## ONE PRECAST MOULD SHAPE MAKES....

Insulated load bearing external walls
Solid internal load bearing walls
Insulated suspended floor panels
Solid external suspended balcony panels
Solid internal partition walls
Solid ceiling panel over bathroom 2
Insulated spandrel walls over and under windows,
Solid splayed lintel wall over garage door
Insulated and solid balcony balustrades
Insulated roof panels
Insulated cantilevered roof panels
External solid courtyard walls
External solid fence walls
Suspended kitchen & BBQ bench tops